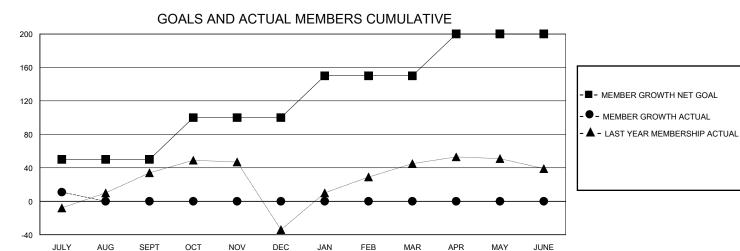

## District 418

Results as of: 7/31/2024

| GMT:                  | LOCATION REP OF GHANA |           |               |                       |                        |                         | GMT CA                                             |  |
|-----------------------|-----------------------|-----------|---------------|-----------------------|------------------------|-------------------------|----------------------------------------------------|--|
|                       | Clubs                 |           |               |                       | Members                |                         |                                                    |  |
| RESULTS FOR 2024-2025 |                       |           |               | RESULTS FOR 2024-2025 |                        |                         |                                                    |  |
| QUARTER               | NEW CLUB GOAL         | NEW CLUBS | DROPPED CLUBS | QUARTER               | BER GROWTH NET<br>GOAL | MEMBER GROWTH<br>ACTUAL | DROPPED<br>MEMBERS ACTUAL<br>(including transfers) |  |
| JULY/AUG/SEPT         | 1                     | 0         | 0             | JULY/AUG/SEPT         | 50                     | 21                      | 8                                                  |  |
| OCT/NOV/DEC           | 0                     | 0         | 0             | OCT/NOV/DEC           | 50                     | 0                       | 0                                                  |  |
| JAN/FEB/MAR           | 2                     | 0         | 0             | JAN/FEB/MAR           | 50                     | 0                       | 0                                                  |  |
| APR/MAY/JUNE          | 1                     | 0         | 0             | APR/MAY/JUNE          | 50                     | 0                       | 0                                                  |  |
|                       | GOALS                 | AND ACTUA | L NEW CLUBS C | UMULATIVE             |                        |                         |                                                    |  |
| 3.5                   |                       |           |               |                       |                        |                         |                                                    |  |
| 3                     |                       |           | <b>P</b> ₽    |                       | <b>_</b>               | -∎- CURRENT YEAR GO     | DALS FOR NEW CLUBS                                 |  |
| 2.5                   |                       |           |               |                       |                        | - • - CURRENT YEAR AG   | CTUAL NEW CLUBS                                    |  |